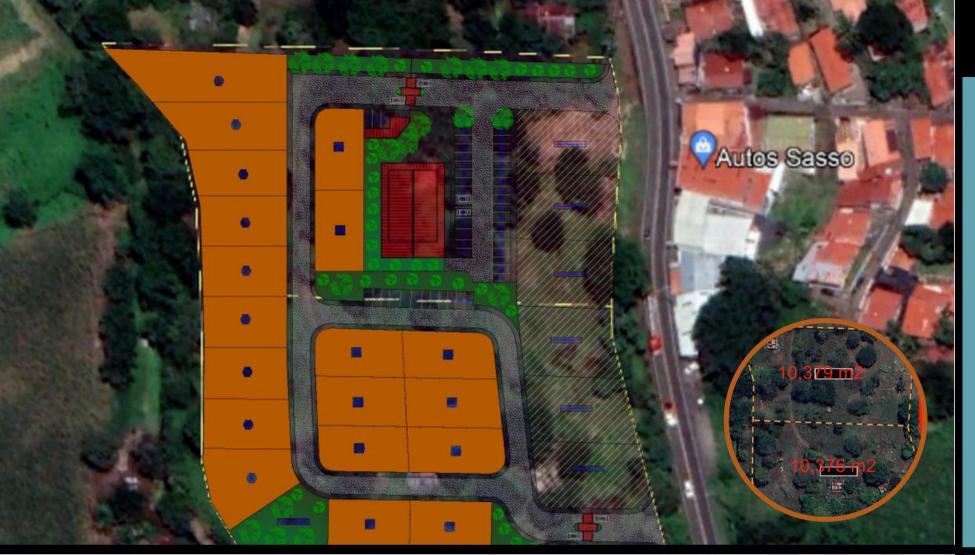

#### MIXED USE OR COMMERCIAL

- 20,755 m2
- 10,379 m2
- 10,376 m2

- 10,000 m2
- 2,595 m2
- 1,100 m2