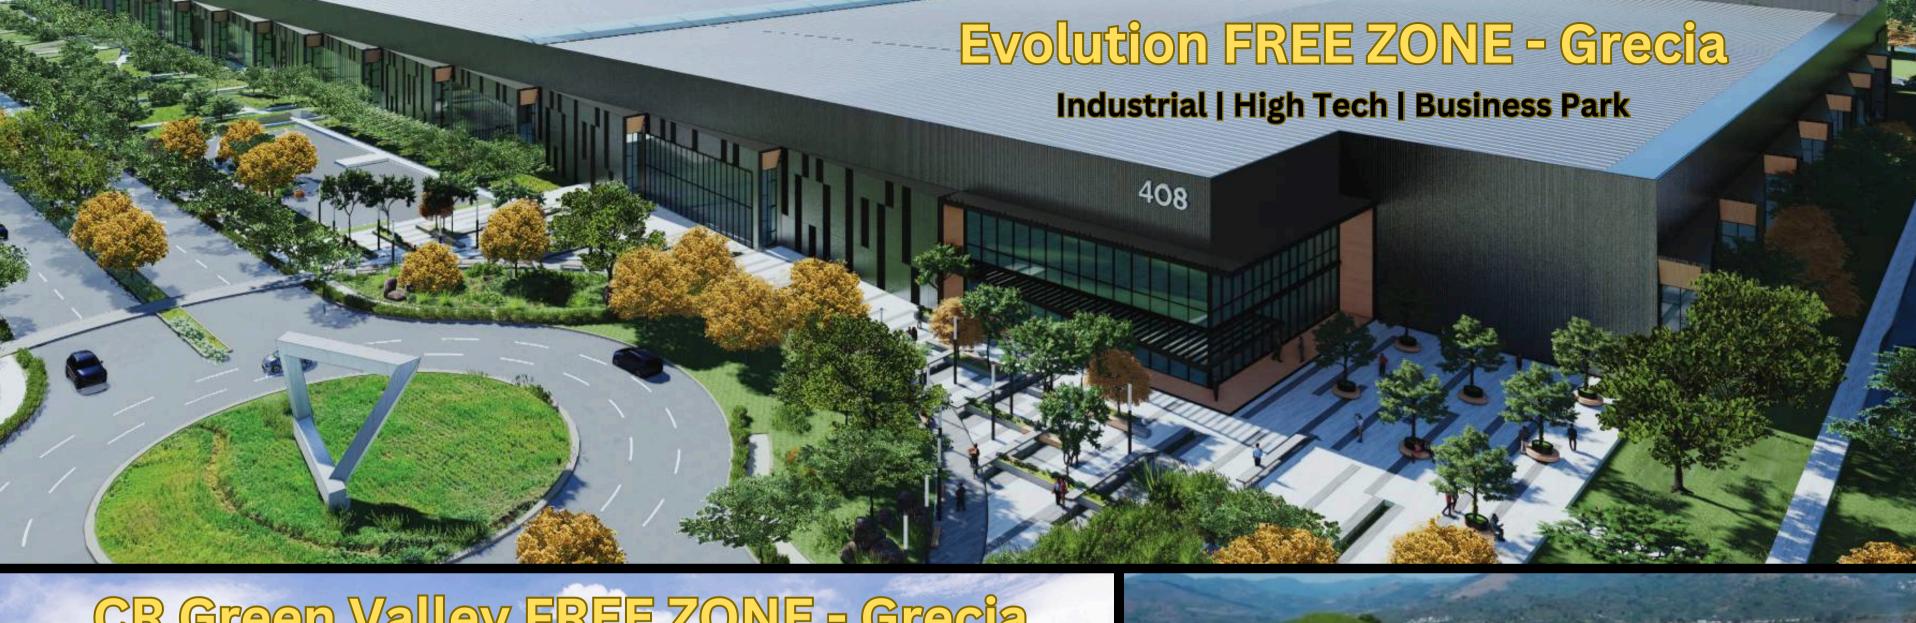

#### **OPPORTUNITY**

FREE ZONE
20 ha. (200,303)
519 meters of road frontage
NEXT TO EVOLUTION
FREE ZONE
MIXED USE:

RESIDENTIAL

Industrial

FREE ZONE 37 ha. (370,102) 341 meters of road frontage

## NEXT TO EVOLUTION FREE ZONE

- Condominium
- MULTI-FAMILY
- RESIDENTIAL
- Warehouse