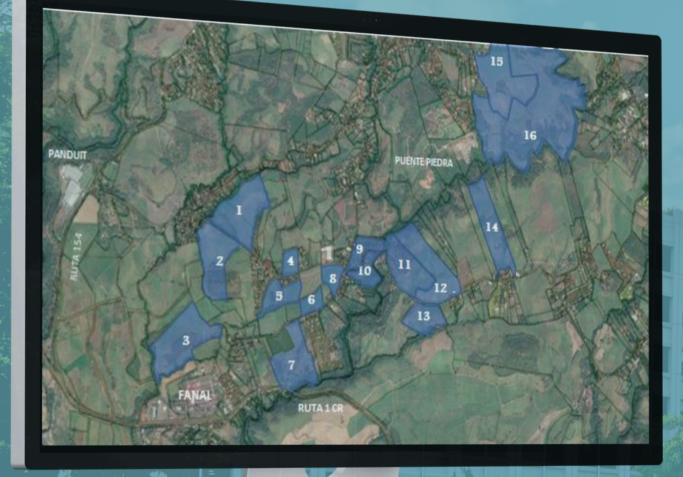

### FREE ZONE

Development Land
PANDUIT FREE ZONE!

- COMMERICAL
- INDUSTRIAL
- RESIDENTIAL

#### **OPPORTUNITY**

16 ha. (168,034 m2)

- Lots all surveyed!
- CENTRAL GRECIA!
- Permissions for 3,000 new trees (MINAE)
- COMMERICAL
- MIXED USE
- RESIDENTIAL

#### **OPPORTUNITY**

FREE ZONE
20 ha. (200,303)
519 meters of road frontage
NEXT TO EVOLUTION
FREE ZONE
MIXED USE:

RESIDENTIAL

Industrial

FREE ZONE 37 ha. (370,102) 341 meters of road frontage

## NEXT TO EVOLUTION FREE ZONE

- Condominium
- MULTI-FAMILY
- RESIDENTIAL
- Warehouse