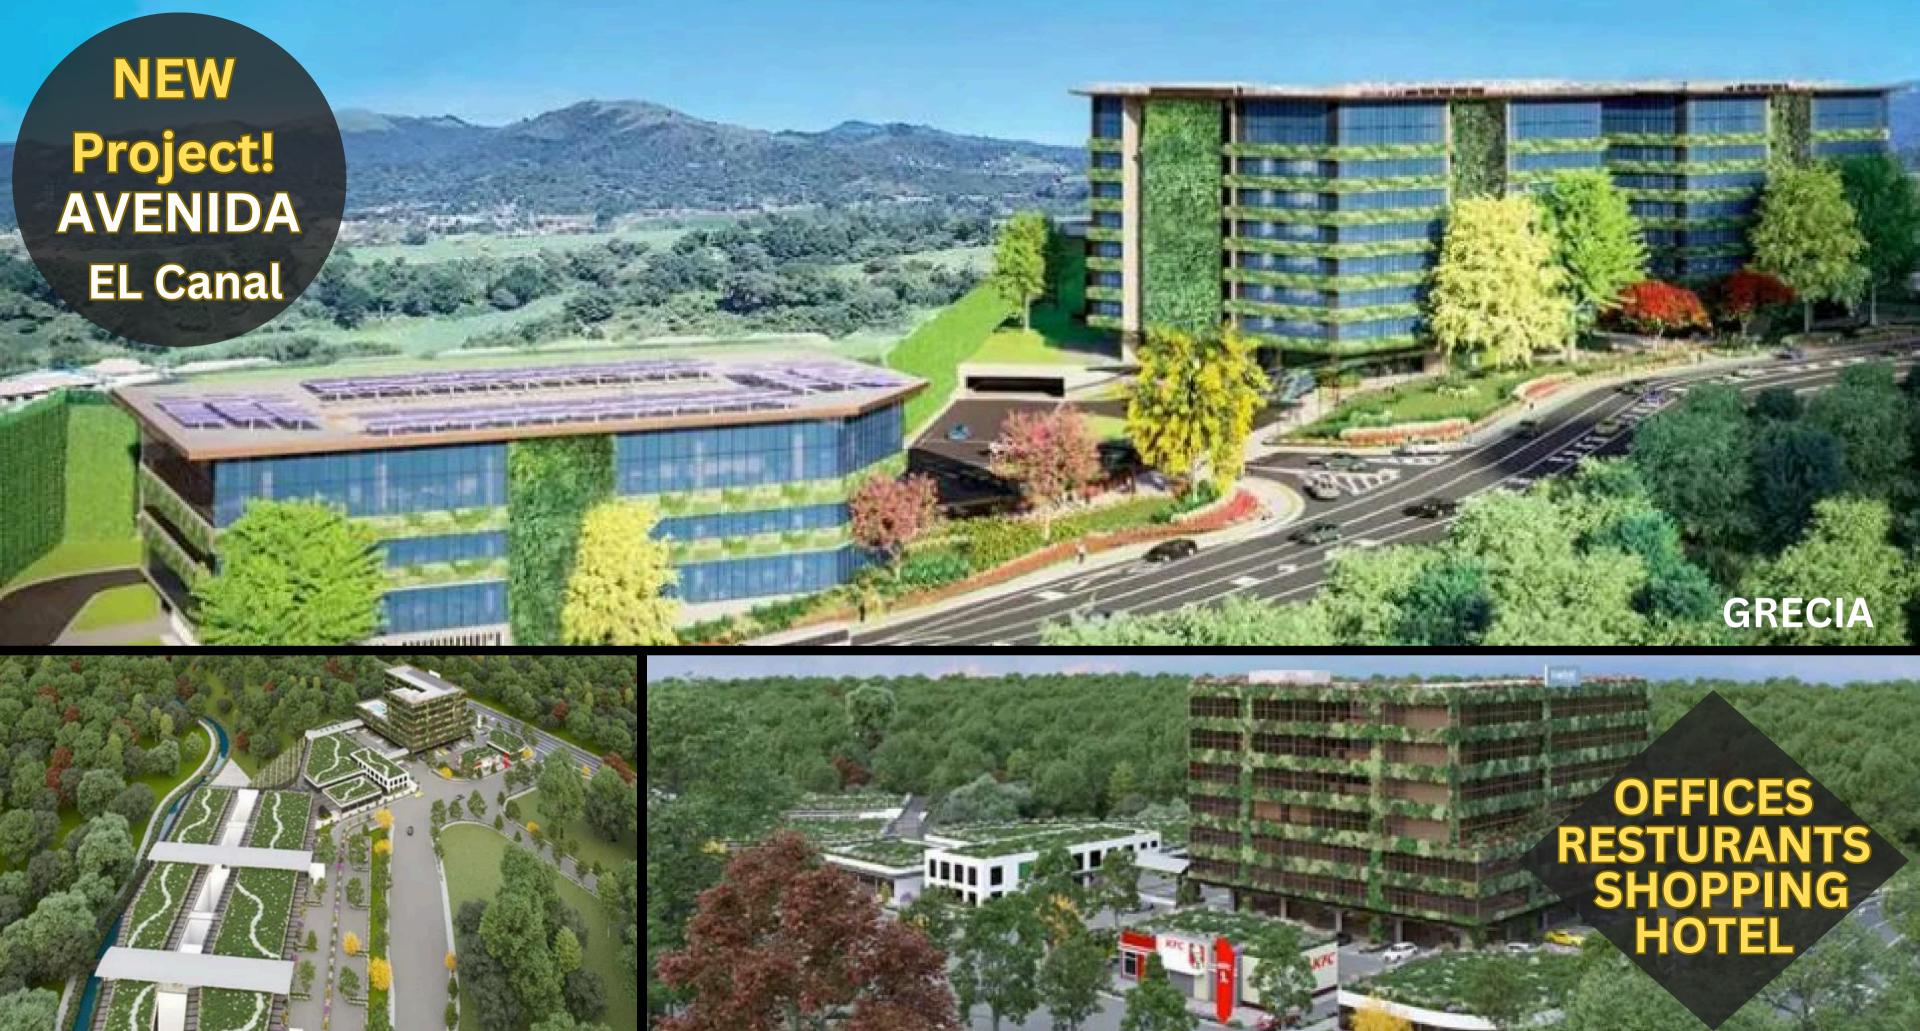

## Next to Avenida El Canall

#### MIXED USE OR COMMERCIAL

- 20,755 m2
- 10,379 m2
- 10,376 m2

- 10,000 m2
- 2,595 m2
- 1,100 m2