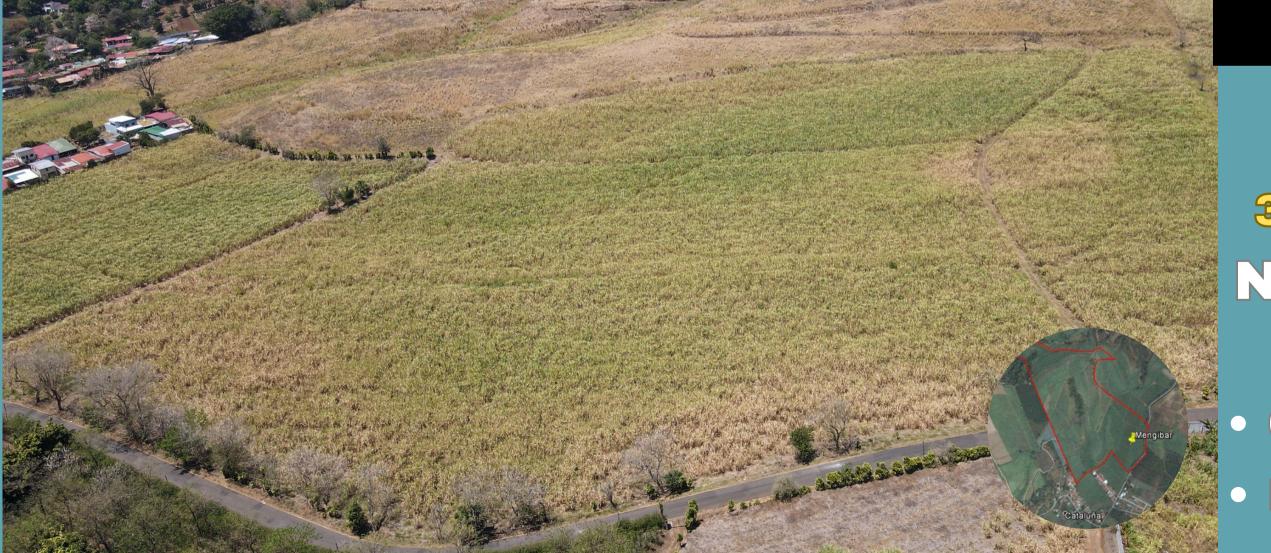

#### **OPPORTUNITY**

FREE ZONE
20 ha. (200,303)
519 meters of road frontage
NEXT TO EVOLUTION
FREE ZONE
MIXED USE:

RESIDENTIAL

Industrial

FREE ZONE 37 ha. (370,102) 341 meters of road frontage