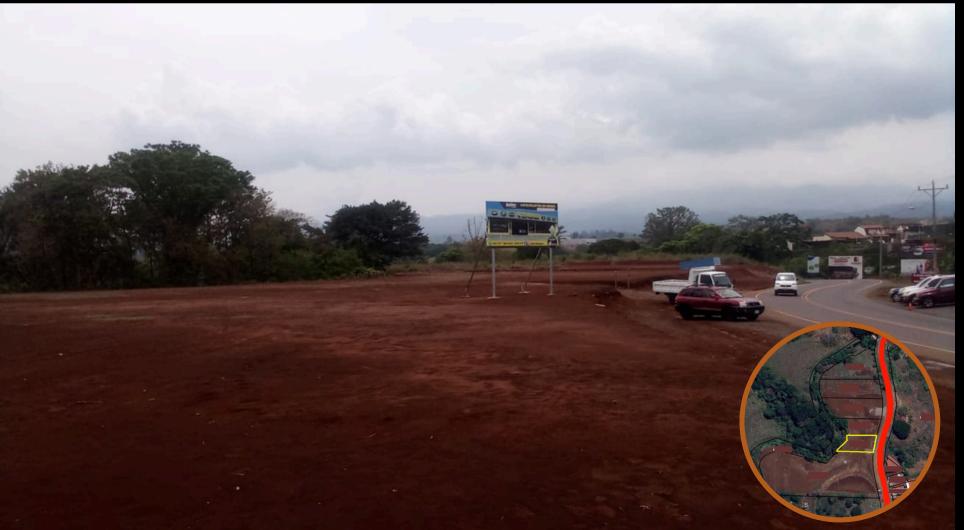

# \*Has CITY Water Permissions\* 2 COMMERCIAL LOTS

#### **OPPORTUNITY**

### FREE ZONE

Development Land
PANDUIT FREE ZONE!

- COMMERICAL
- INDUSTRIAL
- RESIDENTIAL

#### **OPPORTUNITY**

16 ha. (168,034 m2)

- Lots all surveyed!
- CENTRAL GRECIA!
- Permissions for 3,000 new trees (MINAE)
- COMMERICAL
- MIXED USE
- RESIDENTIAL







#### **OPPORTUNITY**

FREE ZONE
20 ha. (200,303)
519 meters of road frontage
NEXT TO EVOLUTION
FREE ZONE
MIXED USE:

RESIDENTIAL

Industrial



FREE ZONE 37 ha. (370,102) 341 meters of road frontage

## NEXT TO EVOLUTION FREE ZONE

- Condominium
- MULTI-FAMILY
- RESIDENTIAL
- Warehouse





#### **HUGE COMMERCIAL PROFITS!**

## Next to Avenida El Canall

#### MIXED USE OR COMMERCIAL

- 20,755 m2
- 10,379 m2
- 10,376 m2

- 10,000 m2
- 2,595 m2
- 1,100 m2





## Properties SELLING FASTI

## **OPPORTUNIT**

More Info:

(506) 5004-2344

info@ResultsRealtyGroupCR.com

#### NEED LAND in Grecia, Costa Rica?



**EXCLUSIVE PORTFOLIO** OF OVER \$ 135,000,000 AND 5,000,000 M2 OF LAND!



- 820,000 m2 | \$ 40 m2 | \$ 35,295,000
- 60,456 m2 | \$ 20 m2 | \$ 1,209,120
- 837,684 m2 | \$ 20 m2 | \$ 16,684,000
- 60,000 m2 SOLD | \$ 1,320,000
- 376,010 m2 | \$ 10 m2 | \$ 3,760,100
- 49,274 m2 | \$ 25 m2 | \$ 1,231,850
- 370,102 m2 | \$ 25 m2 | \$ 9,252,550
- 42,022 m2 | \$ 30 m2 | \$ 1,260,660
- 301,283 m2 | \$ 20 m2 | \$ 6,025,660
- 40,000 m2 | \$ 125 m2 | \$ 5,000,000

- 220,265 m2 SOLD | \$ 4,625,565
- 36,445 m2 SOLD | \$ 1,275,575
- 220,000 m2 | \$ 100 m2 | \$ 17,600,000 26,500 m2 | \$ 100 m2 | \$ 2,650,000
- 206,090 m2 | \$ 25 m2 | \$ 5,152,250
- 5,50