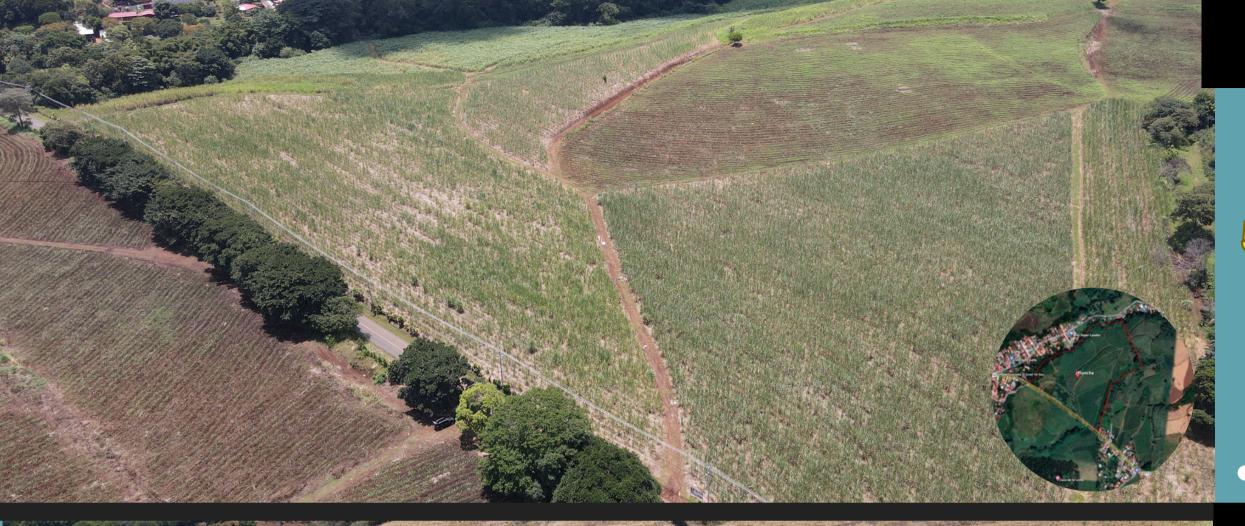

#### **OPPORTUNITY**

16 ha. (168,034 m2)

- Lots all surveyed!
- CENTRAL GRECIA!
- Permissions for 3,000 new trees (MINAE)
- COMMERICAL
- MIXED USE
- RESIDENTIAL