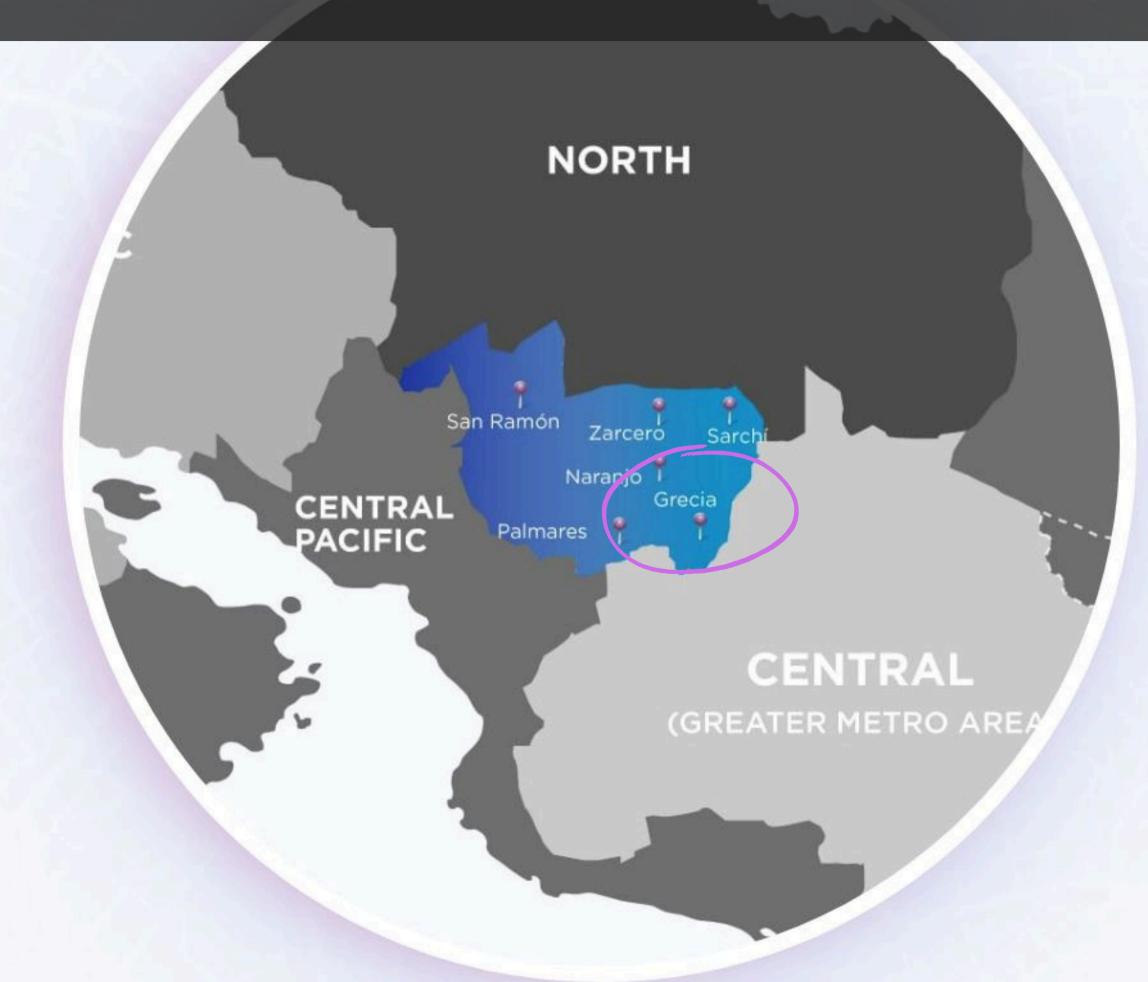

## The Western Valley

The Western area of Costa Rica's Central Valley, just 20 minutes away from Costa Rica's main International Airport and an hour away from Central Pacific Coast is strategically located to become a dynamic logistics hub. Add a comfortable 23°C (73°F) average temperature and one can understand by its coffeefilled slopes with coffee tours, and volcanic views have become a must-see tourist attraction. The towns of Atenas, Poas, Grecia, Naranjo, Sarchí, Palmares, San Ramón and Zarcero make this region and articulate efforts through the Occidental Municipalities Federation (FEDOMA) to improve the region's competitiveness, several active free trade zones in the area and wide landscape serve as sounding ground for advanced manufacturing processes and host local and foreign direct investments.

THREE FREE TRADE ZONE PARKS MAKE THIS REGION THE STRATEGIC SPOT TO ACHIEVE TRUE ROI.

ACCORDING TO THE FREE TRADE ZONE (FTZ), "GRECIA WILL BE CONCENTRATING 60% OF ALL NEW FREE ZONE INVESTMENTS."