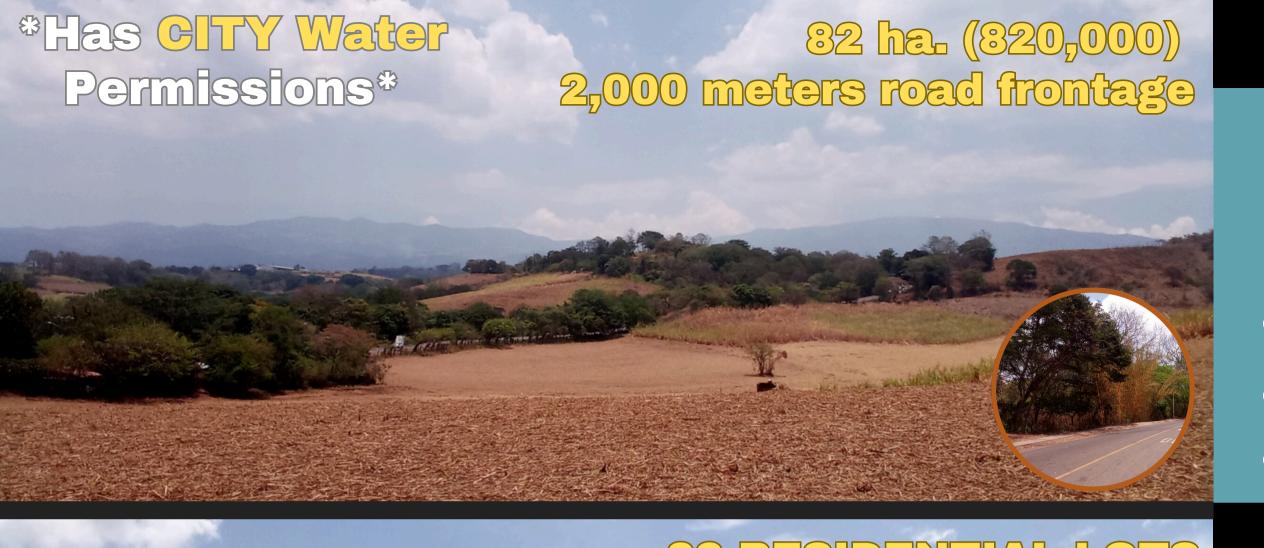

# \*Has CITY Water Permissions\* 2 COMMERCIAL LOTS

#### **OPPORTUNITY**

FREE ZONE
20 ha. (200,303)
519 meters of road frontage
NEXT TO EVOLUTION
FREE ZONE
MIXED USE:

RESIDENTIAL

Industrial

FREE ZONE 37 ha. (370,102) 341 meters of road frontage